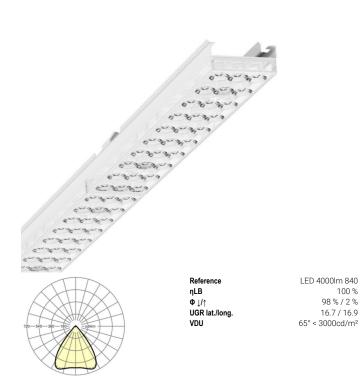

100 %

Device mount - Individual.Lens.Optic - direct narrow/wide distribution - visually continuous

Device mount made of a galvanised, profiled steel sheet; surface coated with polyester resin. Tool-free attachment with design-integrated pressure caps guarantee protection against theft and dismantling. Housing colour traffic white RAL 9016; Direct narrow/wide-beam light distribution using the Individual.Lens.Optic made of PMMA plastic. The single lens optics ensure absolute ease of assembly and are simple to maintain thanks to the easily cleaned surface. The inner rhythm of the 3-row single lens arrangement and the overriding device mount are perfectly in tune to guarantee a homogeneous appearance in the object. Electrical connection by means of a fixed, 5-pin, quick-fit plug connector and a free choice of phases. Integrated guide for fast contacting; With 3h emergency lighting battery; Luminaire status by visible status LED in luminaire (NL-B3); Luminous flux in emergency light mode 822 lm. They are exchangeable, permit modernisation and reliably prolong the service life of the overall system.

## LIGHTING TECHNOLOGY

| Placement                                     | LED, Colour            |
|-----------------------------------------------|------------------------|
|                                               | rendering/Light colour |
|                                               | CRI ≥ 80 / 4000K       |
| Colour tolerance (MacAdam)                    | 3SDCM                  |
| Photobiological safety (Luminaire)            | RG1                    |
| Nominal luminous flux                         | 4386lm                 |
| Nominal luminous flux-emergency lighting mode | 822lm                  |
| LED service life                              | 50000h L80/B10 (Tq     |
|                                               | 45°C)                  |
| Luminaire luminous efficiency                 | 171lm/W                |
| Beam angle                                    | 80° (C0) / 80 ° (C90)  |
| UGR lat./long.                                | 16.7 / 16.9            |
|                                               |                        |