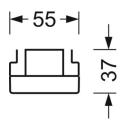

# **MECHANICS**

|                                       | I                         | tff:hit. DAI 0016                                  |
|---------------------------------------|---------------------------|----------------------------------------------------|
| Housing colour Dimensions (LxWxH/DxH) |                           | traffic white RAL 9016<br>1531mm x 55mm x 37mm     |
|                                       |                           |                                                    |
| Type of installation                  |                           | Mounting rail system installation, Light structure |
| Dimensio                              | ns                        |                                                    |
| L<br>B<br>H                           | 1531 mm<br>55 mm<br>37 mm | Length<br>Width<br>Height                          |